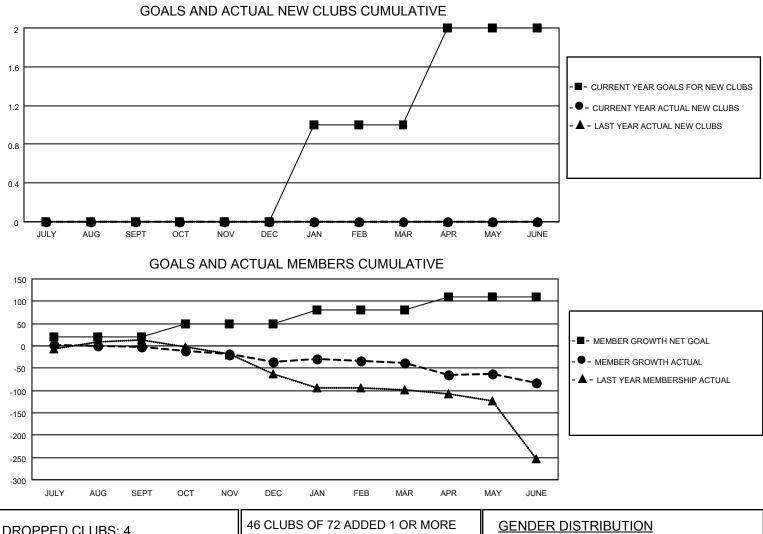

## LOCATION TEXAS

District 2 S4

Results as of: 6/30/2021

| Clubs                 |               |           |               | Members               |                           |                         |                                                    |  |
|-----------------------|---------------|-----------|---------------|-----------------------|---------------------------|-------------------------|----------------------------------------------------|--|
| RESULTS FOR 2020-2021 |               |           |               | RESULTS FOR 2020-2021 |                           |                         |                                                    |  |
| QUARTER               | NEW CLUB GOAL | NEW CLUBS | DROPPED CLUBS | QUARTER               | IEMBER GROWTH NET<br>GOAL | MEMBER GROWTH<br>ACTUAL | DROPPED<br>MEMBERS ACTUAL<br>(including transfers) |  |
| JULY/AUG/SEPT         | 0             | 0         | 1             | JULY/AUG/SEPT         | г 20                      | 47                      | 37                                                 |  |
| OCT/NOV/DEC           | 0             | 0         | 0             | OCT/NOV/DEC           | 30                        | 51                      | 77                                                 |  |
| JAN/FEB/MAR           | 1             | 0         | 1             | JAN/FEB/MAR           | 30                        | 38                      | 36                                                 |  |
| APR/MAY/JUNE          | 1             | 0         | 2             | APR/MAY/JUNE          | 30                        | 102                     | 139                                                |  |

| DROPPED CLUBS: 4 |     | 46 CLUBS OF 72 ADDED 1 OR MORE<br>NEW MEMBERS | GENDER DISTRIBUTION        |                |     |
|------------------|-----|-----------------------------------------------|----------------------------|----------------|-----|
|                  |     |                                               | MALE                       | 1,065 (57.79%) |     |
|                  |     |                                               | FEMALE                     | 778 (42.21%)   |     |
| DROPPED MEMBERS  |     |                                               |                            |                |     |
| DECEASED         | 35  | CLICK HERE FOR CUMULATIVE                     | TOTAL FAMILY UNIT MEMBERS  |                | 337 |
| CLUB CANCELLED   | 23  | MEMBERSHIP DATA                               | FAMILY MEMBERS PAYING HALF |                | 470 |
| OTHER            | 231 |                                               |                            |                | 172 |
| TOTAL            | 289 |                                               |                            |                |     |
|                  |     |                                               |                            |                |     |